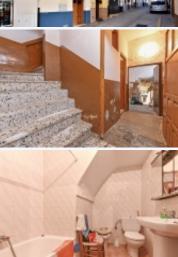

### Alhama de Granada, Granada

Large townhouse with terrace and ground floor workshop & outbuildings. Alhama de Granada Situated in a quiet street just a five minute walk from the main square of this historic town this large traditional family home offers spacious and flexible accommodation. Structurally sound but requiring modernisation, the property is constructed over three floors and distributed as follows: Ground floor: Entrance hall with stairs to the first floor and the entrance to the fully functioning bathroom and original wash area with stone sink and separate W.C. Beyond this area is a spacious workshop off which is another store room and a passageway leading out into the rear courtyard where there are currently animal shelters, which if removed could create a good sized ground floor patio. First floor: Off a small landing there is a good sized lounge to the front of the building with double opening windows and small balcony. There are also stairs from the lounge to the top floor. Also off the landing are two large rooms currently laid out as bedrooms. One leading from the other with the rear room having a door leading onto a rear balcony with views over the rooftops to a church and convent. Top floor: On this floor there is an old kitchen to the front of the property and to the rear there are two further large rooms currently laid out as bedrooms and a passageway leading to the rear upper terrace which is laid to half the area as open space and the other half covered with two store rooms, one which has the original fire place in the corner. This could create a nice open terrace with lovely views should these two store rooms be removed. So much potential to have a house with great outside spaces and enough rooms for owners and guest bedrooms plus huge storage.