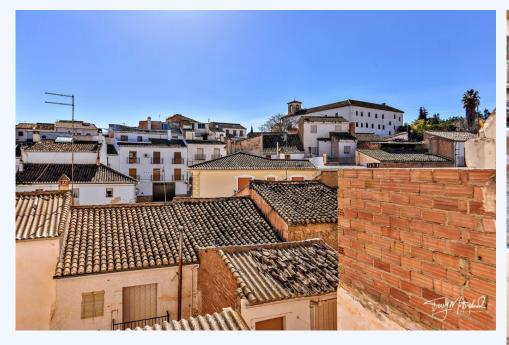

### Alhama de Granada, Granada

Large townhouse with terrace and ground floor workshop & outbuildings. Alhama de Granada Situated in a quiet street just a five minute walk from the main square of this historic town this large traditional family home offers spacious and flexible accommodation. Structurally sound but requiring modernisation, the property is constructed over three floors and distributed as follows: Ground floor: Entrance hall with stairs to the first floor and the entrance to the fully functioning bathroom and original wash area with stone sink and separate W.C. Beyond this area is a spacious workshop off which is another store room and a passageway leading out into the rear courtyard where there are currently animal shelters, which if removed could create a good sized ground floor patio. First floor: Off a small landing there is a good sized lounge to the front of the building with double opening windows and small balcony. There are also stairs from the lounge to the top floor. Also off the landing are two large rooms currently laid out as bedrooms. One leading from the other with the rear room having a door leading onto a rear balcony with views over the rooftops to a church and convent. Top floor: On this floor there is an old kitchen to the front of the property and to the rear there are two further large rooms currently laid out as bedrooms and a passageway leading to the rear upper terrace which is laid to half the area as open space and the other half covered with two store rooms, one which has the original fire place in the corner. This could create a nice open terrace with lovely views should these two store rooms be removed. So much potential to have a house with great outside spaces and enough rooms for owners and guest bedrooms plus huge storage.